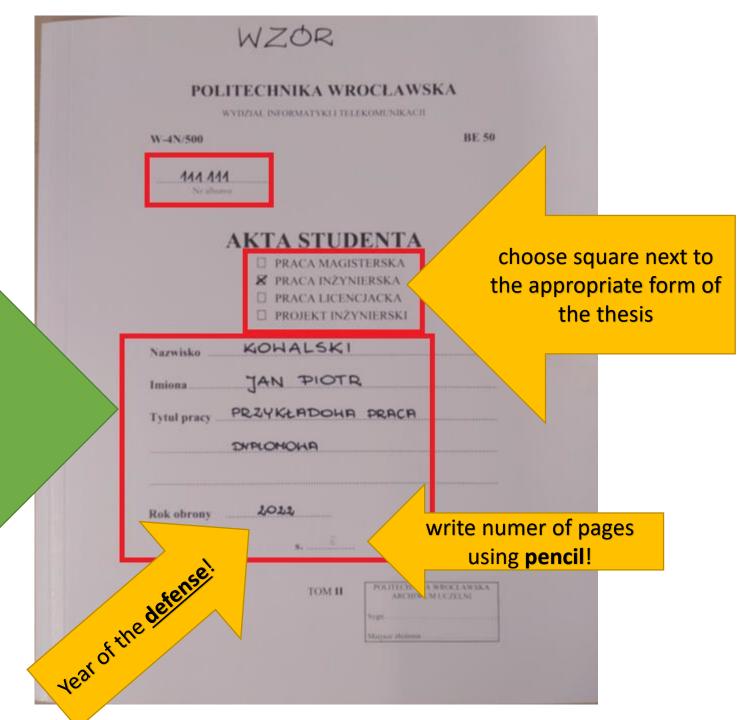

# Front cover of the folder

Folder has to be completed by your personal data according to example

Text must be fulfilled by capital, readable letters using black marker (max thickness 1 mm)

Inside cover of the folder

All non-empty pages – from statement (1st page) to the last page of thesis must be numbered by pencil at upper outer corner of page (one numer per one printed page)