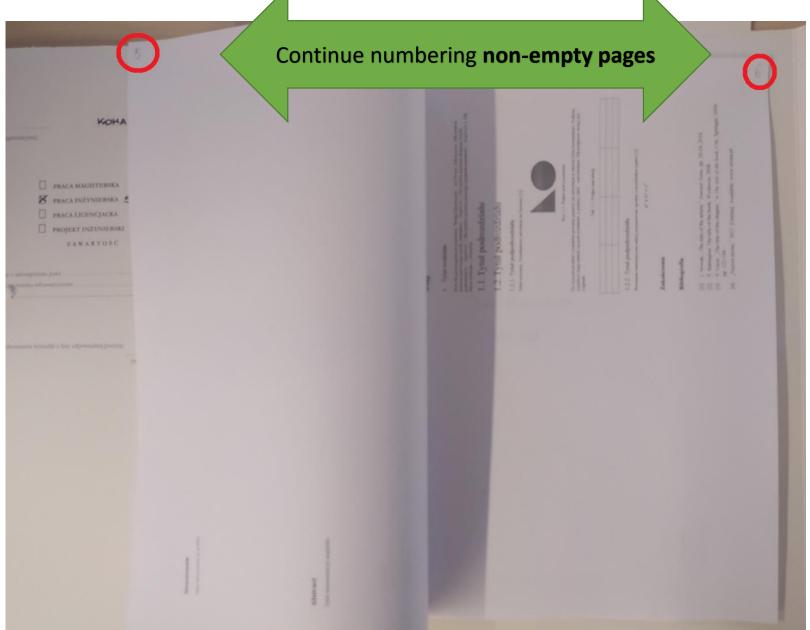

All non-empty pages – from statement (1st page) to the last page of thesis must be numbered by pencil at upper outer corner of page (one numer per one printed page)

### Document 2

title page of thesis
 according to the
 example available on
 the <u>faculty's website</u>

do **NOT** number empty pages