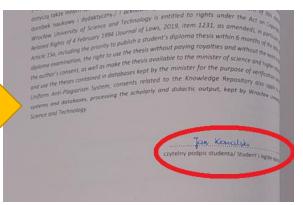

#### **student statement** must be:

fulfilled

delete inappropriate

Place your handwritten, legible signature