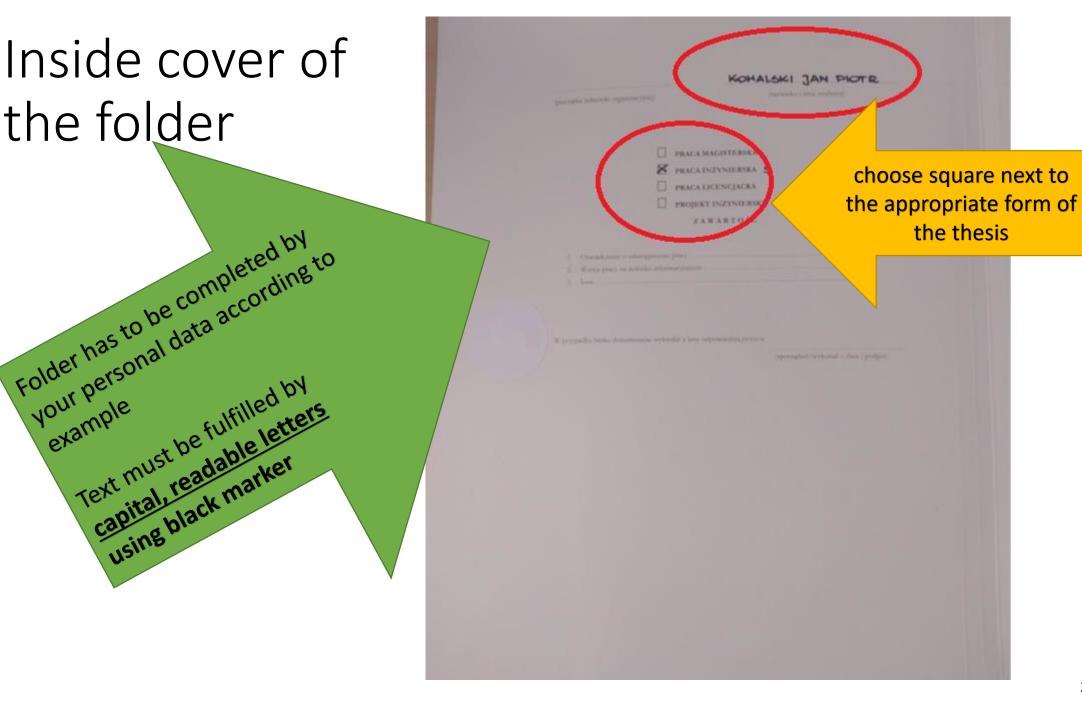

# Front cover of the folder

Folder has to be completed by your personal data according to example

Text must be fulfilled by capital, readable letters using black marker (max thickness 1 mm)

Inside cover of the folder

Folder has to be completed by your personal data according to

Thesis in the folder must be tied by cotton cord

Thesis has to be inside of the folder and tied **only** to its **back cover** 

Holes can be made with eg. **Hole puncher, crochet** hook