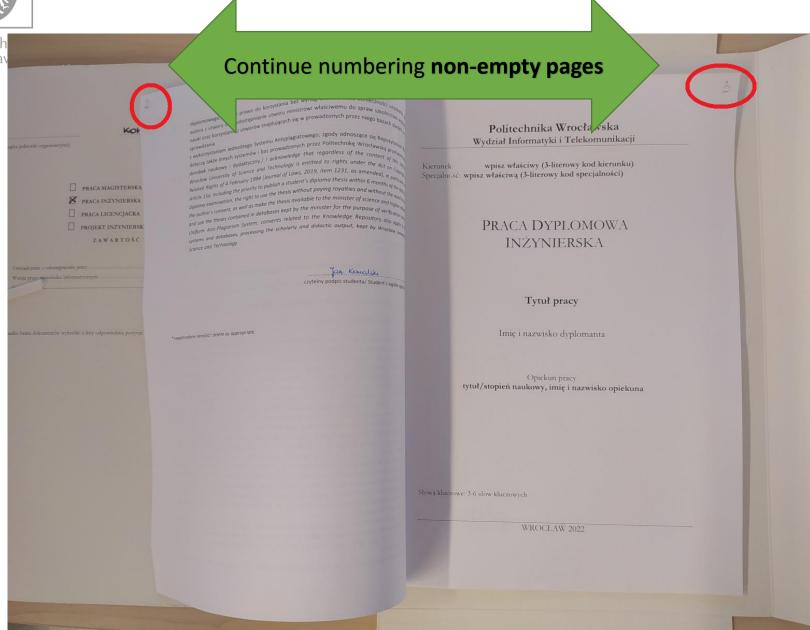

All non-empty pages – from statement (1st page) to the last page of thesis must be numbered by pencil at upper outer corner of page (one numer per one printed page)

### Document 2

title page of thesis
 according to the
 example available on
 the <u>faculty's website</u>

do **NOT** number empty pages