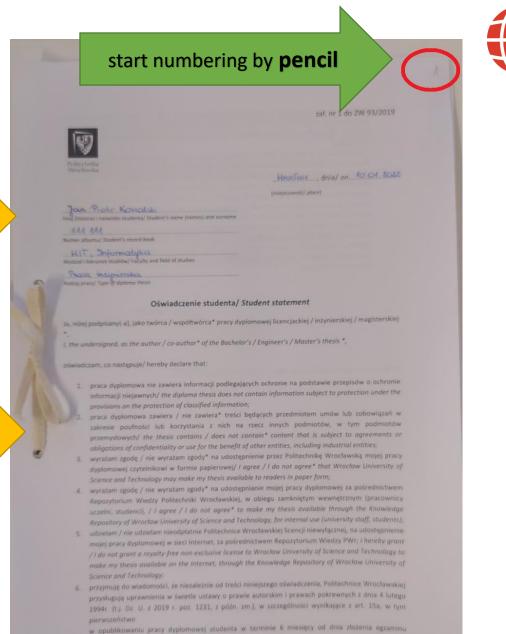

All non-empty pages – from statement (1st page) to the last page of thesis must be numbered by pencil at upper outer corner of page (one numer per one printed page)

### Document 2

title page of thesis
 according to the
 example available on
 the <u>faculty's website</u>

do **NOT** number empty pages