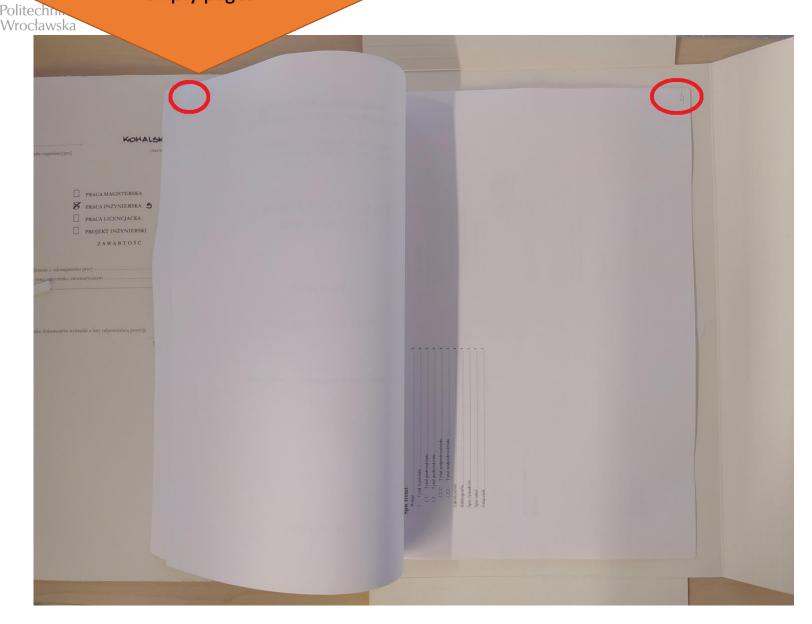

All non-empty pages – from statement (1st page) to the last page of thesis must be numbered by pencil at upper outer corner of page (one numer per one printed page)

### Document 2

title page of thesis
 according to the
 example available on
 the <u>faculty's website</u>

do **NOT** number empty pages